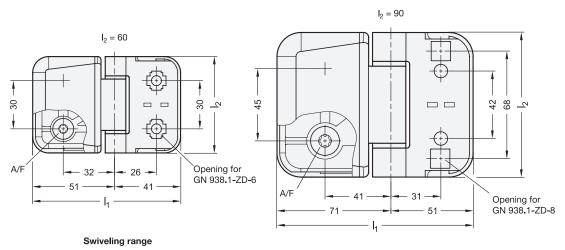

# GN 938

| Description           | lı  | <b>l</b> 2 | s<br>Nominal<br>size | s<br>Clamping<br>range | dı<br>-0.2 | d2<br>Clamping<br>screw | d³<br>For<br>screw | hı   | <b>h</b> 2 | hз | A/F | 2,7  |
|-----------------------|-----|------------|----------------------|------------------------|------------|-------------------------|--------------------|------|------------|----|-----|------|
| GN 938-ZD-92-60-4-SW  | 92  | 60         | 4                    | 48                     | 13         | M 6                     | M 6                | 9.5  | 9.5        | 17 | T30 | 360  |
| GN 938-ZD-92-60-4-SR  | 92  | 60         | 4                    | 48                     | 13         | M 6                     | M 6                | 9.5  | 9.5        | 17 | T30 | 360  |
| GN 938-ZD-122-90-8-SW | 122 | 90         | 8                    | 812                    | 16         | M 8                     | M 8                | 13.5 | 13.5       | 25 | T45 | 1035 |
| GN 938-ZD-122-90-8-SR | 122 | 90         | 8                    | 812                    | 16         | M 8                     | M 8                | 13.5 | 13.5       | 25 | T45 | 1035 |