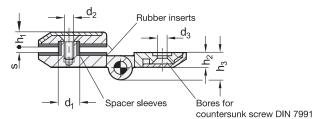

# **SPECIFICATION**

Zinc die casting **ZD** Powder coated

- Black, RAL 9005, textured finish SW
- Silver, RAL 9006, textured finish SR

Hinge pin

Stainless steel AISI 303

Shim washers

Stainless steel AISI 316L

Clamping screws

Stainless steel AISI 304

Spacer sleeves

Plastic (Polyamide PA)

Rubber inserts

Elastomer (TPE)

Hinges GN 938 are used to fasten door panes, e.g. made of glass or plastic, so that they can rotate. They are designed to match the panel support clamp GN 939 (see page).

The panels (door panes) are clamped between the rubber inserts and additionally secured with spacer sleeves, forming a positive connection.

If the hinges are used with profile systems with 6, 8 or 10 mm slots, T-nuts GN 938.1 (see page ) are available as mounting accessories. These make it easy to align the hinges and protect them from twisting.

# GN 938

| Description           | lı  | <b>l</b> 2 | s<br>Nominal<br>size | s<br>Clamping<br>range | dı<br>-0.2 | d2<br>Clamping<br>screw | d³<br>For<br>screw | hı   | <b>h</b> 2 | hз | A/F | 2,7  |
|-----------------------|-----|------------|----------------------|------------------------|------------|-------------------------|--------------------|------|------------|----|-----|------|
| GN 938-ZD-92-60-4-SW  | 92  | 60         | 4                    | 48                     | 13         | M 6                     | M 6                | 9.5  | 9.5        | 17 | T30 | 360  |
| GN 938-ZD-92-60-4-SR  | 92  | 60         | 4                    | 48                     | 13         | M 6                     | M 6                | 9.5  | 9.5        | 17 | T30 | 360  |
| GN 938-ZD-122-90-8-SW | 122 | 90         | 8                    | 812                    | 16         | M 8                     | M 8                | 13.5 | 13.5       | 25 | T45 | 1035 |
| GN 938-ZD-122-90-8-SR | 122 | 90         | 8                    | 812                    | 16         | M 8                     | M 8                | 13.5 | 13.5       | 25 | T45 | 1035 |