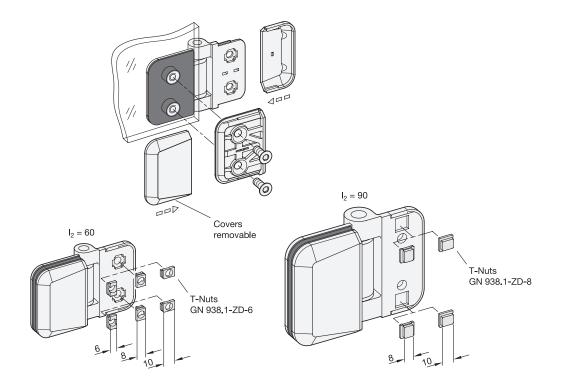

Clamping screws

Stainless steel AISI 304

Spacer sleeves

Plastic (Polyamide PA)

Rubber inserts

Elastomer (TPE)

Hinges GN 938 are used to fasten door panes, e.g. made of glass or plastic, so that they can rotate. They are designed to match the panel support clamp GN 939 (see page).

The panels (door panes) are clamped between the rubber inserts and additionally secured with spacer sleeves, forming a positive connection.

If the hinges are used with profile systems with 6, 8 or 10 mm slots, T-nuts GN 938.1 (see page ) are available as mounting accessories. These make it easy to align the hinges and protect them from twisting.

The covers are supplied loose. They are slid on sideways after assembly and lock into place automatically.

# **ACCESSORY**

- T-Nuts GN 938.1 (see page)

# GN 938

| Description           | lı  | <b>l</b> 2 | s<br>Nominal<br>size | s<br>Clamping<br>range | dı<br>-0.2 | d2<br>Clamping<br>screw | d³<br>For<br>screw | hı   | <b>h</b> 2 | hз | A/F | 2,7  |
|-----------------------|-----|------------|----------------------|------------------------|------------|-------------------------|--------------------|------|------------|----|-----|------|
| GN 938-ZD-92-60-4-SW  | 92  | 60         | 4                    | 48                     | 13         | M 6                     | M 6                | 9.5  | 9.5        | 17 | T30 | 360  |
| GN 938-ZD-92-60-4-SR  | 92  | 60         | 4                    | 48                     | 13         | M 6                     | M 6                | 9.5  | 9.5        | 17 | T30 | 360  |
| GN 938-ZD-122-90-8-SW | 122 | 90         | 8                    | 812                    | 16         | M 8                     | M 8                | 13.5 | 13.5       | 25 | T45 | 1035 |
| GN 938-ZD-122-90-8-SR | 122 | 90         | 8                    | 812                    | 16         | M 8                     | M 8                | 13.5 | 13.5       | 25 | T45 | 1035 |