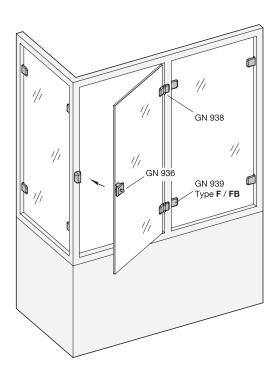

# **Application Example**

Hinges GN 938 T-Nuts GN 938.1 Panel Support Clamps GN 939