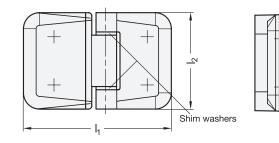

The panels (door panes) are clamped between the rubber inserts and additionally secured with spacer sleeves, forming a positive connection.

If the hinges are used with profile systems with 6, 8 or 10 mm slots, T-nuts GN 938.1 (see page ) are available as mounting accessories. These make it easy to align the hinges and protect them from twisting.

# GN 938

| Description           | lı  | <b>l</b> 2 | s<br>Nominal<br>size | s<br>Clamping<br>range | dı<br>-0.2 | d2<br>Clamping<br>screw | d³<br>For<br>screw | hı   | <b>h</b> 2 | hз | A/F | 2,7  |
|-----------------------|-----|------------|----------------------|------------------------|------------|-------------------------|--------------------|------|------------|----|-----|------|
| GN 938-ZD-92-60-4-SW  | 92  | 60         | 4                    | 48                     | 13         | M 6                     | M 6                | 9.5  | 9.5        | 17 | T30 | 360  |
| GN 938-ZD-92-60-4-SR  | 92  | 60         | 4                    | 48                     | 13         | M 6                     | M 6                | 9.5  | 9.5        | 17 | T30 | 360  |
| GN 938-ZD-122-90-8-SW | 122 | 90         | 8                    | 812                    | 16         | M 8                     | M 8                | 13.5 | 13.5       | 25 | T45 | 1035 |
| GN 938-ZD-122-90-8-SR | 122 | 90         | 8                    | 812                    | 16         | M 8                     | M 8                | 13.5 | 13.5       | 25 | T45 | 1035 |