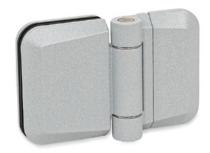

Clamping screws

Stainless steel AISI 304

Spacer sleeves

Plastic (Polyamide PA)

Rubber inserts

Elastomer (TPE)

Hinges GN 938 are used to fasten door panes, e.g. made of glass or plastic, so that they can rotate. They are designed to match the panel support clamp GN 939 (see page).

The panels (door panes) are clamped between the rubber inserts and additionally secured with spacer sleeves, forming a positive connection.

If the hinges are used with profile systems with 6, 8 or 10 mm slots, T-nuts GN 938.1 (see page ) are available as mounting accessories. These make it easy to align the hinges and protect them from twisting.

The covers are supplied loose. They are slid on sideways after assembly and lock into place automatically.